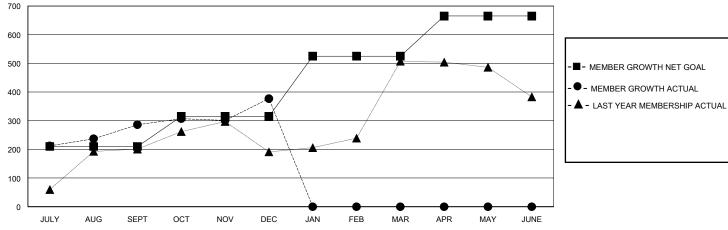

## GOALS AND ACTUAL MEMBERS CUMULATIVE

**NEW MEMBERS** 

| MAY JUNE       |                   |       |
|----------------|-------------------|-------|
| GENDER DI      | <u>STRIBUTION</u> |       |
| MALE           | 4,589 (85.87%)    |       |
| FEMALE         | 755 (14.13%)      |       |
|                |                   |       |
| TOTAL FAMILY U | NIT MEMBERS       | 1,263 |
|                | 00 BAY(NO HALE    | 000   |