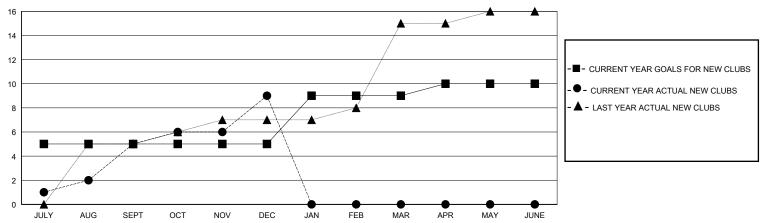

| 5         | 0             | JULY/AUG/SEPT         | 210                    | 442                     | 147                                                |
| OCT/NOV/DEC           | 0             | 4         | 3             | OCT/NOV/DEC           | 105                    | 257                     | 162                                                |
| JAN/FEB/MAR           | 4             | 0         | 0             | JAN/FEB/MAR           | 210                    | 0                       | 0                                                  |
| APR/MAY/JUNE          | 1             | 0         | 0             | APR/MAY/JUNE          | 140                    | 0                       | 0                                                  |

## GOALS AND ACTUAL NEW CLUBS CUMULATIVE



## GOALS AND ACTUAL MEMBERS CUMULATIVE

**NEW MEMBERS** 



| MAY JUNE       |                   |       |
|----------------|-------------------|-------|
| GENDER DI      | <u>STRIBUTION</u> |       |
| MALE           | 4,589 (85.87%)    |       |
| FEMALE         | 755 (14.13%)      |       |
|                |                   |       |
| TOTAL FAMILY U | NIT MEMBERS       | 1,263 |
|                | 00 BAY(NO HALE    | 000   |

Results as of: 12/31/2023

| DROPPED CLUBS: 3 |     |
|------------------|-----|
| DROPPED MEMBERS  |     |
| DECEASED         | 10  |
| CLUB CANCELLED   | 40  |
| OTHER            | 259 |
| TOTAL            | 309 |

| CLICK HERE FOR CUMULATIVE |
|---------------------------|
| MEMBERSHIP DATA           |

100 CLUBS OF 161 ADDED 1 OR MORE